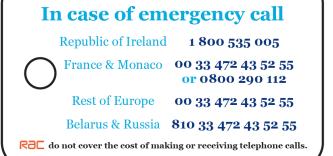

## **Wallet Card**

Front Back

Make the RAC your first call if you break down. Call our helpline on 0333 202 3072.\*

AUTHORISED SIGNATUR

\*0333 numbers are mobile friendly, charged at national call rates and usually included in inclusive minute plans. Calls may be monitored and/or recorded.