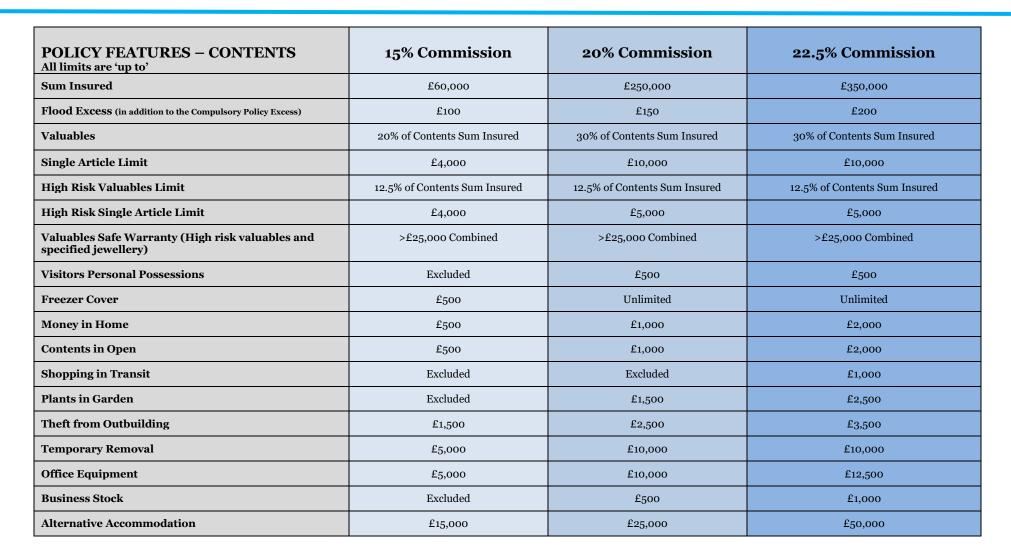

| POLICY FEATURES – CONTENTS<br>All limits are 'up to'                 | 15% Commission | 20% Commission              | 22.5% Commission                         |
|----------------------------------------------------------------------|----------------|-----------------------------|------------------------------------------|
| Contents Policy Excess                                               | £150           | £100                        | £50                                      |
| Escape of Water Excess (in addition to the Compulsory Policy Excess) | £400           | £250                        | £250                                     |
| Accidental Damage                                                    | Optional       | Optional                    | Optional                                 |
| Accidental Damage to Audio or Visual Equipment                       | Excluded       | Included                    | Included                                 |
| Accidental Damage to Mirrors or Glass                                | Excluded       | Included                    | Included                                 |
| Accidental Damage caused by Domestic Pets                            | Excluded       | Excluded                    | Included when Accidental Damage Selected |
| Matching Sets and Suites                                             | Excluded       | Excluded                    | Included                                 |
| Downloaded Audio/Visual Files                                        | Excluded       | £1,500                      | £2,500                                   |
| Loss of Theft of Keys                                                | £500           | £1,000                      | £1,500                                   |
| Accidental Loss of metered water and domestic heating oil            | £500           | £1,000                      | £1,500                                   |
| Wedding/Recognised Religious Festival Cover                          | Excluded       | 10% of Contents Sum Insured | 10% of Contents Sum Insured              |
| Deeds and Documents                                                  | Excluded       | £1,500                      | Unlimited                                |
| Students Contents                                                    | Excluded       | £5,000                      | £5,000                                   |
| Unoccupied Period                                                    | 30 days        | 60 days                     | 60 days                                  |
| Personal Liability                                                   | £2M            | £2M                         | £2M                                      |
| Employer's Liability                                                 | £10M           | £10M                        | £10M                                     |